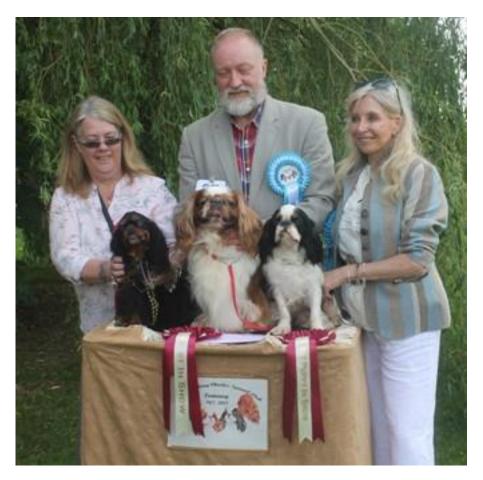

## The Northern King Charles Spaniel Club Championship Show 2021 Judge David Anderson

Cherie Hardiman with Bitch CCTovarich Teanna, Judge David Anderson, JohnGoodwin with Dog CC & BOB Diggle Dandelion JW and Caroline Bowles Robinson withBest Puppy Baldragon Shoots He Scores

Challenge Best Veteran

Cherie Hardiman with Bitch CC Tovarich Teanna, John Goodwin with Dog CC & BOB Diggle Dandelion JW and Caroline Bowles Robinson with Best Puppy Baldragon Shoots He Scores

**Yvonne Southern With Res Bitch CC Cavella Camelia** 