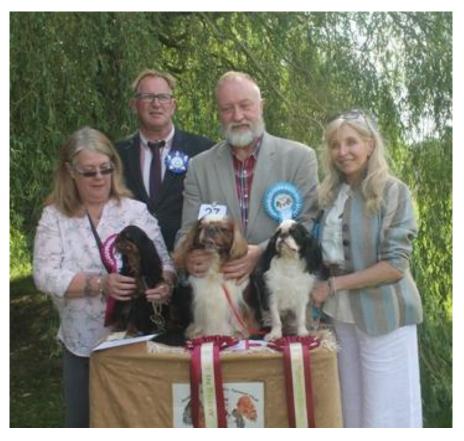

## The Northern King Charles Spaniel Club Championship Show 2021 Judge David Anderson

Cherie Hardiman with Bitch CCTovarich Teanna, Judge David Anderson, JohnGoodwin with Dog CC & BOB Diggle Dandelion JW and Caroline Bowles Robinson withBest Puppy Baldragon Shoots He Scores

Challenge Best Veteran

Cherie Hardiman with Bitch CC Tovarich Teanna, John Goodwin with Dog CC & BOB Diggle Dandelion JW and Caroline Bowles Robinson with Best Puppy Baldragon Shoots He Scores

**Yvonne Southern With Res Bitch CC Cavella Camelia** 