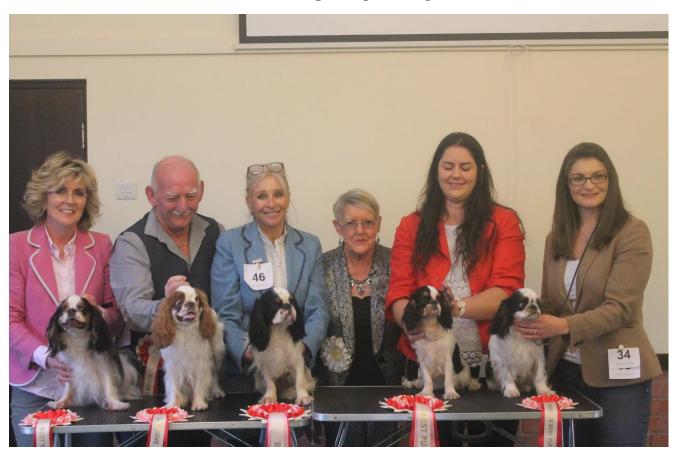

## King Charles Spaniel Association Championship Show 6th November 2021 Judge Raye Parry

Caroline Jones with Best Veteran Ch Cwmhaf Te Kanawa, Antony Arundel with Bitch CC Cavella Camelia, Caroline Bowles=Robinson with Dog CC & BOB Baldragon Shoots He Scores, Judge Raye Parry, Leila Tarabad with Baldragon Centre Stage With Khatibi and Kirsty Miller With Res Best Puppy CavalliBrook Blimey O Riley